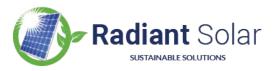

### **Technical Specifications----95W LED Lamp**

#### **Material Descriptions:**

- 1.) Lamp Body: High-Pressure Die-Casting Aluminum. Corrosion Resistant
- 2.) Application with Polyester Substance in its Surface.
- 3.) Implement of Reflect: Made of High Purity Aluminum.
- 4.) Cover: High Strength and High Transparent Toughened Glass
- 5.) Fastener Bolt and Screws: Stainless Steel 6.) Arm Diameter: 60mm

#### **Technical Parameters:**

| Chip                | Bridgelux                |
|---------------------|--------------------------|
| Body Size           | 770*300*75mm             |
| Lamp Efficiency     | >92%                     |
| Central Illuminance | >35LUX                   |
| СТ                  | 2700K-6500K is available |
| Ra                  | >75%                     |
| UO                  | >0.40                    |
| UI                  | >0.60                    |
| TI                  | <15                      |
| Power Factor        | >0.95                    |
| IP                  | 66                       |

| Working Temperature   | -40°C+60°C  |
|-----------------------|-------------|
| Led Dissipation Angle | >120 Degree |
| G. Weight             | 8.0KGS      |