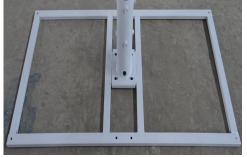

>0.95                    |
| IP                  | 66                       |

| Working Temperature   | -40°C+60°C  |
|-----------------------|-------------|
| Led Dissipation Angle | >120 Degree |
| G. Weight             | 8.0KGS      |

# Reference Pictures and Technical Specifications----Pole System

| 10M Steel Pole, Painted with Requested Color                 |             |  |
|--------------------------------------------------------------|-------------|--|
| Steel, Q235, Plastic Coated, Hot-Dip Galvanized, Rust Proof. |             |  |
|                                                              | Pole Height |  |
| Bracket for Solar Panel, Rust Proof, Size: 1640*992mm        |             |  |
|                                                              |             |  |



Lighting Arm and fixing structure , Rust Proof



### **Reference Pictures and Technical Specifications----Batteries box**



### **Reference Pictures and Technical Specifications----Base Plate and Bolts**

**Base plate and bolts, Rust Proof** 

We Make It and End Buyer Just Need Assemble it Locally, Buyer Should Make IT Locally with Cement



| 20A/24V MPPT Solar Controller<br>Switching the light on/off automatically |                                                                                                                    |  |
|---------------------------------------------------------------------------|--------------------------------------------------------------------------------------------------------------------|--|
| Model: Tracer5206EPLI