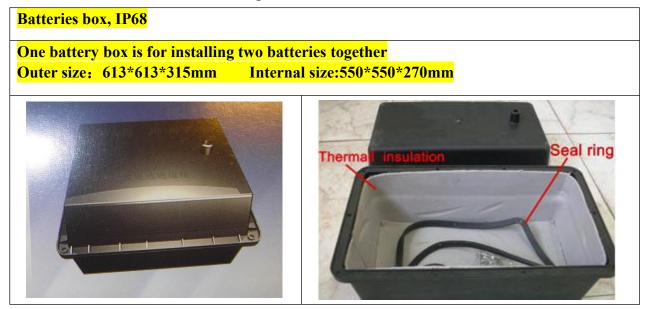

------------------|-------------|
| Led Dissipation Angle | >120 Degree |
| G. Weight             | 8.0KGS      |

# Reference Pictures and Technical Specifications----Pole System

| 10M Steel Pole, Painted with Requested Color                 |             |  |
|--------------------------------------------------------------|-------------|--|
| Steel, Q235, Plastic Coated, Hot-Dip Galvanized, Rust Proof. |             |  |
|                                                              | Pole Height |  |
| Bracket for Solar Panel, Rust Proof, Size: 1640*992mm        |             |  |
|                                                              |             |  |



Lighting Arm and fixing structure , Rust Proof



### **Reference Pictures and Technical Specifications----Batteries box**



### **Reference Pictures and Technical Specifications----Base Plate and Bolts**

**Base plate and bolts, Rust Proof** 

We Make It and End Buyer Just Need Assemble it Locally, Buyer Should Make IT Locally with Cement



| 20A/24V MPPT Solar Controller<br>Switching the light on/off automatically |                                                                                                                    |  |
|---------------------------------------------------------------------------|--------------------------------------------------------------------------------------------------------------------|--|
| Model: Tracer5206EPLI                                                     | Automatic Light Control and Time Control System