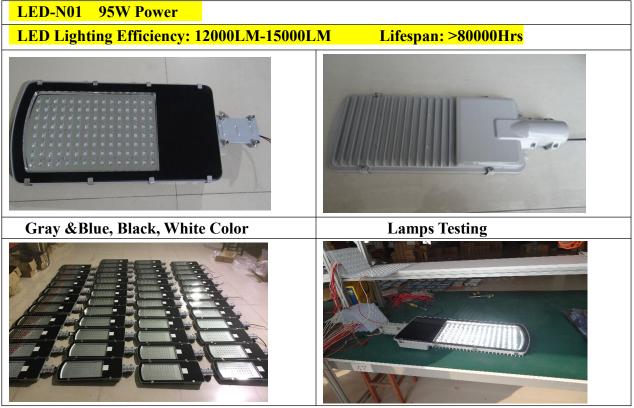

# Reference Pictures and Technical Specifications----Pole System

| 10M Steel Pole, Painted with Requested Color                 |             |  |
|--------------------------------------------------------------|-------------|--|
| Steel, Q235, Plastic Coated, Hot-Dip Galvanized, Rust Proof. |             |  |
|                                                              | Pole Height |  |
| Bracket for Solar Panel, Rust Proof, Size: 1640*992mm        |             |  |
|                                                              |             |  |